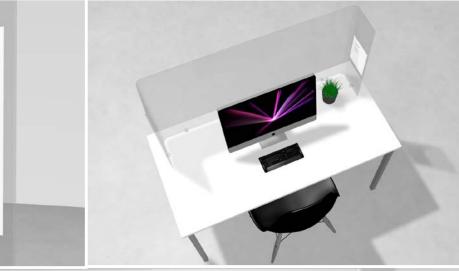

#### Single Desk Screen

Free-standing desk sneeze screen

Screen to fit a 1.2 / 1.3 / 1.4 wide desk

Removable self-adhesive blocks to stop screen from moving

Routed out slot for computer wires

BESPOKE SIZE OPTIONS AVAILABLE

#### **PRODUCT INFORMATION**

Free-standing desk sneeze screen Screen to fit a 1.2 / 1.3 / 1.4 meter wide desk Removable self-adhesive blocks to stop screen from moving Routed out slot for computer wires