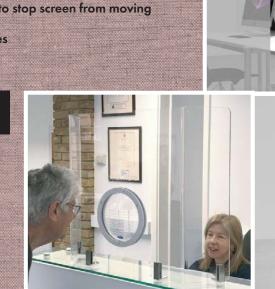

#### **PRODUCT INFORMATION**

Free-standing desk sneeze screen Screen to fit a 1.2 / 1.3 / 1.4 meter wide desk Removable self-adhesive blocks to stop screen from moving Routed out slot for computer wires

#### Single Desk Screen

Free-standing desk sneeze screen

Screen to fit a 1.2 / 1.3 / 1.4 wide desk

Removable self-adhesive blocks to stop screen from moving

Routed out slot for computer wires

BESPOKE SIZE OPTIONS AVAILABLE