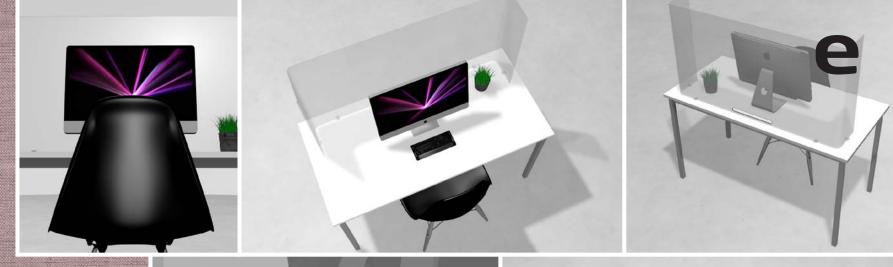

#### **PRODUCT INFORMATION**

Free-standing desk sneeze screen Screen to fit a 1.2 / 1.3 / 1.4 meter wide desk Removable self-adhesive blocks to stop screen from moving Routed out slot for computer wires

#### Single Desk Screen

Free-standing desk sneeze screen

Screen to fit a 1.2 / 1.3 / 1.4 wide desk

Removable self-adhesive blocks to stop screen from moving

Routed out slot for computer wires

BESPOKE SIZE OPTIONS AVAILABLE