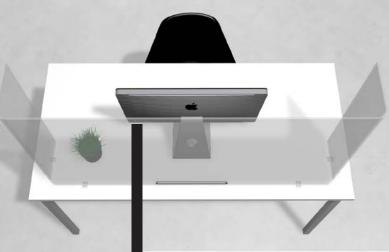

#### **PRODUCT INFORMATION**

Free-standing desk sneeze screen Screen to fit a 1.2 / 1.3 / 1.4 meter wide desk Removable self-adhesive blocks to stop screen from moving Routed out slot for computer wires

#### Single Desk Screen

Free-standing desk sneeze screen

Screen to fit a 1.2 / 1.3 / 1.4 wide desk

Removable self-adhesive blocks to stop screen from moving

Routed out slot for computer wires

BESPOKE SIZE OPTIONS AVAILABLE