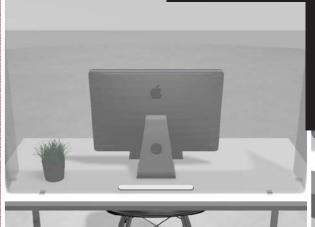

#### **PRODUCT INFORMATION**

Free-standing desk sneeze screen Screen to fit a 1.2 / 1.3 / 1.4 meter wide desk Removable self-adhesive blocks to stop screen from moving Routed out slot for computer wires

#### Single Desk Screen

Free-standing desk sneeze screen

Screen to fit a 1.2 / 1.3 / 1.4 wide desk

Removable self-adhesive blocks to stop screen from moving

Routed out slot for computer wires

BESPOKE SIZE OPTIONS AVAILABLE