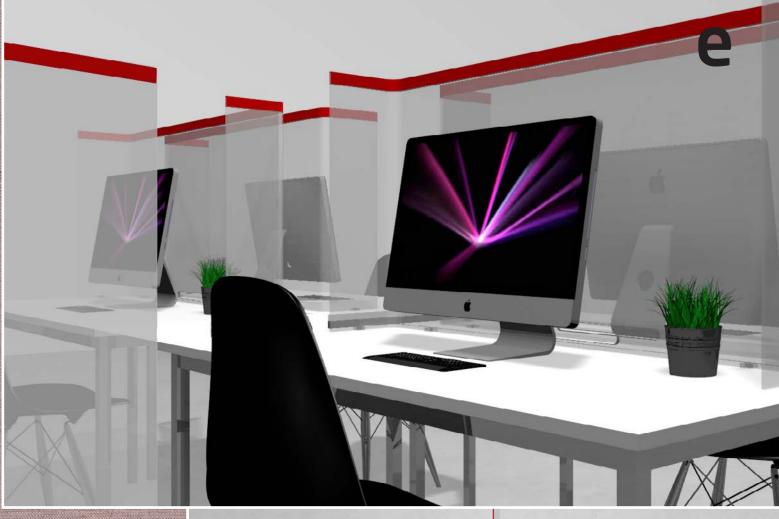

### Multiple Desk Divider

Free-standing acrylic desk divider

Clamps to the desk

Protects you from beyond your desk from the person sitting next to you