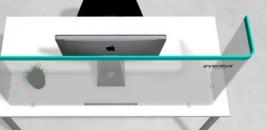

#### **PRODUCT INFORMATION**

Free-standing desk sneeze screen Screen to fit a 1.2 / 1.3 / 1.4 meter wide desk Removable self-adhesive blocks to stop screen from moving Routed out slot for computer wires

#### Single Desk Screen

Free-standing desk sneeze screen

Screen to fit a 1.2 / 1.3 / 1.4 wide desk

Removable self-adhesive blocks to stop screen from moving

Routed out slot for computer wires

BESPOKE SIZE OPTIONS AVAILABLE