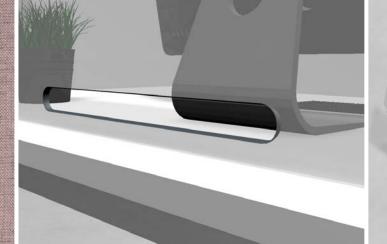

### Wipe on Wipe Off Vinyl Patch

Dry Wipe Whiteboard Vinyl

Applied to either one side or both sides of the screen returns

Dry wipe pen not provided

Write here

SOCIAL DISTANCING **e** 

75 00 AN

t Ontouch 2 dae ann 2 de ann