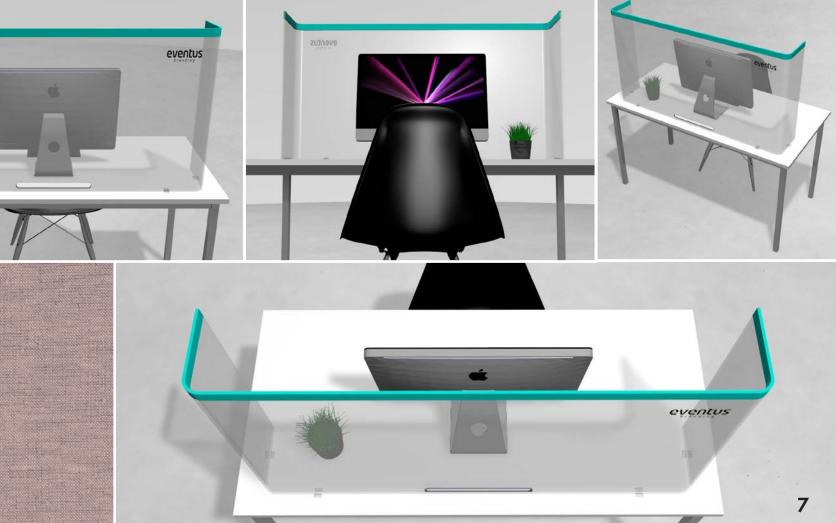

#### Single Desk Screen

Free-standing desk sneeze screen

Screen to fit a 1.2 / 1.3 / 1.4 wide desk

Removable self-adhesive blocks to stop screen from moving

Routed out slot for computer wires

BESPOKE SIZE OPTIONS AVAILABLE

#### **PRODUCT INFORMATION**

Free-standing desk sneeze screen Screen to fit a 1.2 / 1.3 / 1.4 meter wide desk Removable self-adhesive blocks to stop screen from moving Routed out slot for computer wires