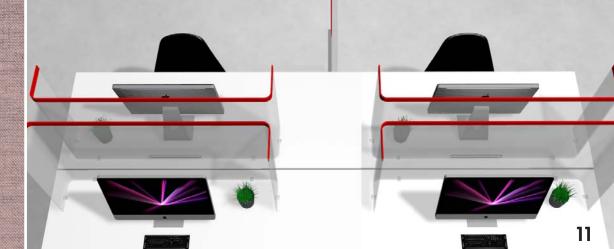

### Multiple Desk Divider

Free-standing acrylic desk divider

Clamps to the desk

Protects you from beyond your desk from the person sitting next to you