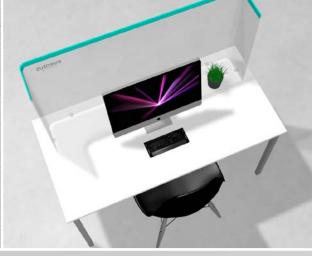

#### **PRODUCT INFORMATION**

Free-standing desk sneeze screen Screen to fit a 1.2 / 1.3 / 1.4 meter wide desk Removable self-adhesive blocks to stop screen from moving Routed out slot for computer wires

#### Single Desk Screen

Free-standing desk sneeze screen

Screen to fit a 1.2 / 1.3 / 1.4 wide desk

Removable self-adhesive blocks to stop screen from moving

Routed out slot for computer wires

BESPOKE SIZE OPTIONS AVAILABLE

> BESPOKE SIZE OPTIONS AVAILABLE

SOCIAL DISTANCING

ACCESSORY

**3: MULTIPLE** 

DESK DIVIDER

ACCESSORY 1: BRANDED TOP VISOR WITH COMPANY LOGO

RECEPTION

ACCESSORY 2 : WIPE ON WIPE